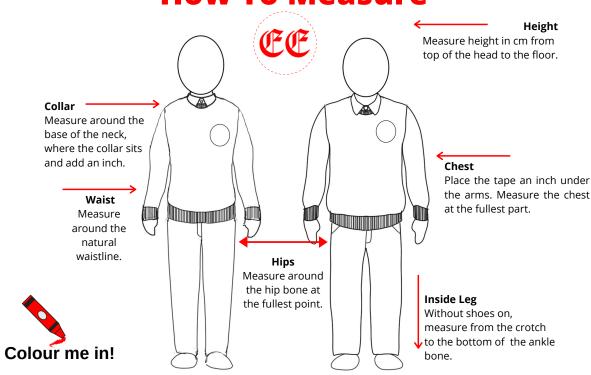

| 5/6 yrs   | 22-24     | 6               | 11.5            | 28                   |
| 128cm        | 30       | 30             | 7/8 yrs   | 26-28     | 7 or 8          | 12              | 30                   |
| 140cm        | 32       | 32             | 9/10 yrs  | 26-28     | 9 or 10         | <b>12.</b> 5    | 32                   |
| 152cm        | 34       | 34             | 11/12 yrs | 30-32     | 11 or 12        | 13.5            | 34                   |
| 158cm        | 36       | 36             | 13 (XS)   | 30-32     | 13 (Boys only)  | 14              | 36                   |

<sup>\*</sup>Height is usually the best indicator of size - if your child measures above or below these sizes, or you have any questions, please book a LiZZoom appointment

#### **How To Measure**



### **Sizing Keepsake**

Write in your measurements and keep this handy when placing your order. Fill in the questions for a great keepsake to look at in years to come!

| Date | Height | Chest | Waist | Inside Leg | Collar |
|------|--------|-------|-------|------------|--------|
|      |        |       |       |            |        |
|      |        |       |       |            |        |

| Favourite Song?    | What do you want to be when |  |  |
|--------------------|-----------------------------|--|--|
| Favourite Film?    | you grow up?                |  |  |
| Favourite Food?    | Best friend?                |  |  |
| Favourite Game?    | Favourite Subject?          |  |  |
| Favourite TV Show? | Favourite Sport?            |  |  |